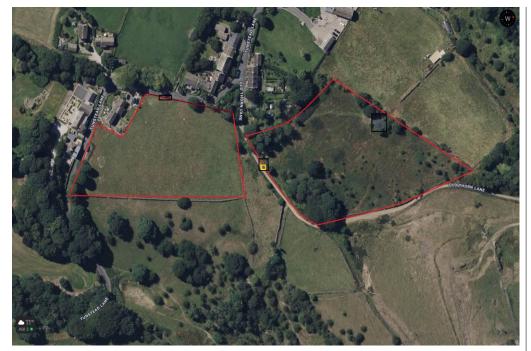

# LAND Tunstead Lane Greenfield, Saddleworth, OL3 7NT

5.2 Acres of land in Greenfield. This land is split over 2 fields and has never had planning permission applied for, although period stone built residencies are in close proximity. Both plots have access via farm gates. One is currently used for grazing (small income) whilst the other has a timber built Girl Guide hut which has a water supply and is on a solid foundation. Offers invited, deadline for offers with proof of funding by 1st May 2024. Title GM691822 Discover the untapped potential of Saddleworth where picturesque landscapes meet promising investment opportunities. With it's charming rural setting and proximity to urban amenities, investing in land here offers a lucrative investment for growth and development.

#### Field 1

2.6 Acres. Road access on 2 sides. Nearby Tunstead cottage and other stone-built residences.

#### Sale

2 plots of land are to be sold together but are separated by a lane.

### Filed 2

With Girl Guide hut complete which has a water supply and is on a solid foundation. (approx. 13m X 5m) This site has been used for camping and overlooks 'pots and pans' monument. Accessed via a non-serviced lane.