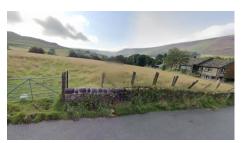

### Filed 2

With Girl Guide hut complete which has a water supply and is on a solid foundation. (approx. 13m X 5m) This site has been used for camping and overlooks 'pots and pans' monument. Accessed via a non-serviced lane.