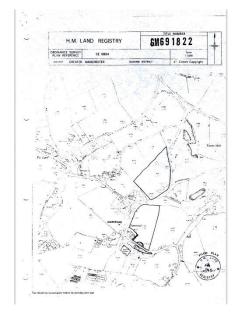

# LAND Tunstead Lane Greenfield, Saddleworth, OL3 7NT

5.2 Acres of land in Greenfield. This land is split over 2 fields and has never had planning permission applied for, although period stone built residencies are in close proximity. Both plots have access via farm gates. One is currently used for grazing (small income) whilst the other has a timber built Girl Guide hut which has a water supply and is on a solid foundation. Offers invited, deadline for offers with proof of funding by 1st May 2024. Title GM691822 Discover the untapped potential of Saddleworth where picturesque landscapes meet promising investment opportunities. With it's charming rural setting and proximity to urban amenities, investing in land here offers a lucrative investment for growth and development.